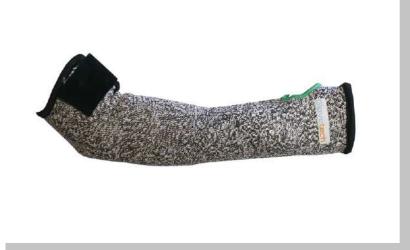

Ultimate strength and Comfortable Long Sleeves
10gg with HPPE Filament fiber composite Shell
sewn with aramid yarn with velcro strap at the top
can adjust tighten to fit your upper arm/bicep ensures
it won't slip down, perfectly holds the sleeve in place
for maximum protection.