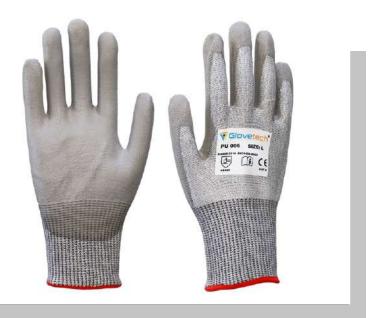

High Performance 13G HPPE Composite liner with Breathable and Tactile PU Palms

## **FEATURES**

- 13-gauge HPPE fiber shell offers great dexterity Polyurethane dip provides superior grip and comfort
- Flexibility and softness of this liner is excellent for this level of protection.
- Knit wrist cuff offers users a secure, comfortable fit and prevents gloves from slipping off during use
- Low particle shed, and abrasion resistant PU palm coating