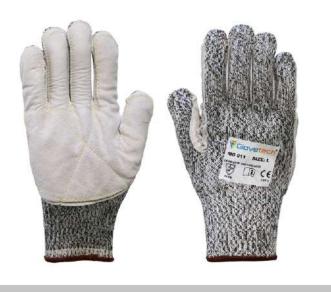

Ultimate strength and Comfortable 10gg HPPE with Steel and Filament fiber composite Shell with Double Duty Grain and Split Leather Palms

## **FEATURES**

- Durable and comfortable 10gg HPPE with Steel and Filament Fiber liner provides high cut, tear and abrasion resistance for the harshest physical applications
- Special Double layer grain and split leather palm pattern enhances puncture resistance against hazards like nails and wood slivers while still remaining flexible
- Abrasion resistant palm also helps keep out dirt and oil

## **APPLICATIONS**

Lumber and Raw Material Handling, Recycling, Waste Management, Agriculture, Outdoor wear, Glass Handling, Metal Sheet Handling.