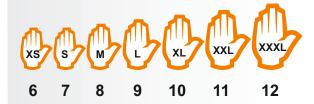

Ultimate strength and Comfortable 10gg HPPE with Steel and Filament fiber composite Shell with Double Duty Grain and Split Leather Palms



## **FEATURES**

- Durable and comfortable 10gg HPPE with Steel and Filament Fiber liner provides high cut, tear and abrasion resistance for the harshest physical applications
- Special Double layer grain and split leather palm pattern enhances puncture resistance against hazards like nails and wood slivers while still remaining flexible
- Abrasion resistant palm also helps keep out dirt and oil



3X42 EX

## **APPLICATIONS**

Lumber and Raw Material Handling, Recycling, Waste Management, Agriculture, Outdoor wear, Glass Handling, Metal Sheet Handling.

## **AVAILABLE SIZES**







www.triworkssafety.com support@triwork.in