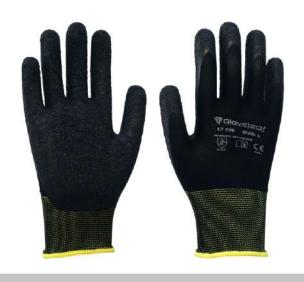

General purpose gloves feature a 13-gauge white seamless polyester shell with a Black, etched, rubber-coated palm.

## **FEATURES**

- 13-gauge polyester shell offers bare hand sensitivity
- Puncture-resistant, etched-rubber palm retains flexibility and grip in low temperatures
- Overcast color on hem for easy size identification
- Knit wrist cuff offers users a secure, comfortable fit and prevents gloves from slipping off during use