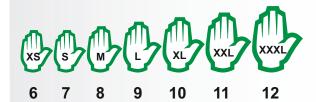

Lightweight seamless Double Dipped glove is an outstanding general-purpose option that features a 15-gauge nylon/spandex shell. The shell is enhanced by Micro foam water wash Technology dipped palm.



## **FEATURES**

Comfortable cut-resistant gloves feature a highvisibility 15-gauge shell double dipped Glove The palm coated nitrile with Mach Finish provides excellent grip in wet or oily situations and abrasion resistance, while the fully-dipped nitrile coating protects against liquid saturation.

Knit wrist cuff offers users a secure, comfortable fit and prevents gloves from slipping off during use





## **APPLICATIONS**

Automotive Assembly
Glass Handling
Sheet Metal Handling
Abrasive Materials
Construction
Furniture and Carpentry

## **AVAILABLE SIZES**







support@triwork.in www.Triwork.in