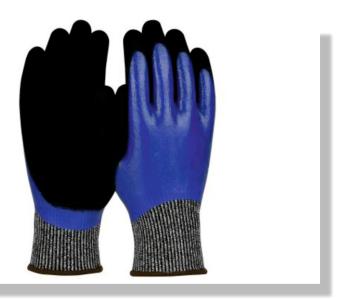

Lightweight seamless Double Dipped glove is an outstanding general-purpose option that features a 15-gauge nylon/spandex shell. The shell is enhanced by Micro foam water wash Technology dipped palm.

## **FEATURES**

Comfortable cut-resistant gloves feature a highvisibility 15-gauge shell double dipped Glove The palm coated nitrile with Mach Finish provides excellent grip in wet or oily situations and abrasion resistance, while the fully-dipped nitrile coating protects against liquid saturation.

Knit wrist cuff offers users a secure, comfortable fit and prevents gloves from slipping off during use