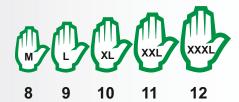

## High-Visibility Canvas Back With Grain Leather Palm Gloves



EN ISO 21420:2020



#### **FEATURES**

- Premium-grade grain Leather offers ultimate dexterity
- High-visibility yellow/green color and prismatic reflective ensures that hands will be easily seen
  - Gunn cut pattern
- Wing thumb for comfort, flexibility, and reduced stress on hands
- Overcast color on hem for easy size identification
- Safety cuff provides forearm protection and allows for fast removal



### **APPLICATIONS**

Airport Work
Driving
Transport Work
Forestry
General Handling

### **AVAILABLE SIZES**



# **TRIWORKS**

support@triwork.in www.Triwork.in