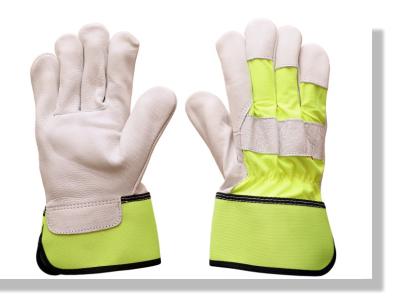

## High-Visibility Canvas Back With Grain Leather Palm Gloves

EN ISO 21420:2020

#### **FEATURES**

- Premium-grade grain Leather offers ultimate dexterity
- High-visibility yellow/green color and prismatic reflective ensures that hands will be easily seen
  - Gunn cut pattern
- Wing thumb for comfort, flexibility, and reduced stress on hands
- Overcast color on hem for easy size identification
- Safety cuff provides forearm protection and allows for fast removal